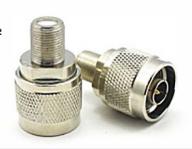

SMA jack to N jack panel adapter

ID399

N male to BNC male adaptor

**ID400** 

N female to BNC female adaptor

N femelle to INC male adapter

ID402

N male to TNC male adaptor