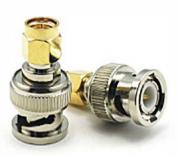

BNC female to SMA male adaptor

**ID379** 

TNC male to SMA male adaptor

**ID380** 

BNC male to SMA male adapter

ID381

BNC Male to SMA female adaptor

ID382