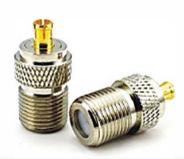

SMA jack to N jack panel adapter

ID399

N male to BNC male adaptor

**ID400** 

N female to BNC female adaptor

N femelle to INC male adapter

ID402

N male to TNC male adaptor