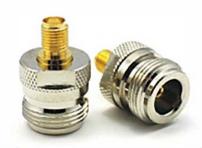

### **ID**393

N female to SMA male adaptor

ID394

N femal eto SMA female adaptor

40

39