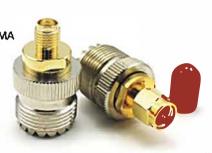

# **ADAPTER** series

ID375

SMA jack to SMA plug adapter

ID376

SMA Male to SMA female adaptor

**ID377** 

SMA female to SMC male adaptor

**ID378** 