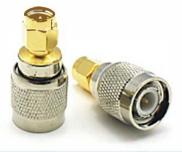

BNC female to SMA male adaptor

**ID379** 

TNC male to SMA male adaptor

**ID380** 

BNC male to SMA male adapter

ID381

BNC Male to SMA female adaptor

ID382