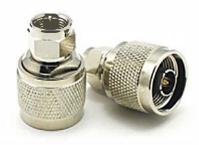

SMA jack to N jack panel adapter

ID399

N male to BNC male adaptor

**ID400** 

N female to BNC female adaptor

N femelle to INC male adapter

ID402

N male to TNC male adaptor