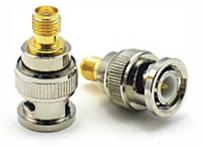

BNC female to RCA female adaptor

ID389

BNC female to SMA male

ID390

BNC male to RCA female adaptor