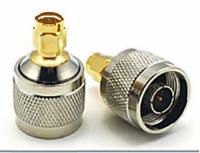

# **ADAPTER** series

ID395

N male to SMA male adaptor

ID396

N male to SMA female adaptor

**ID397** 

SMA jack to N jack B/H long adapter

**ID398** 