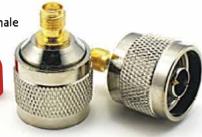

### **ID**393

N female to SMA male adaptor

ID394

N femal eto SMA female adaptor

40

39