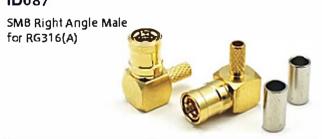

#### ID083

SMB female crimp for RG179

ID085 SMB Male crimp for FLEX3 FLEX5

ID087