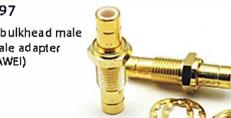

# SMB series

ID091 SMB male for PCB (B)

ID093 SMB male right angle for PCB

ID095 SSMB male right angle for PCB

ID097 SMB bulkhead male to male adapter (HUAWEI)

ID090 SMB male for PCB (A)

ID092 SMB fernale for PCB