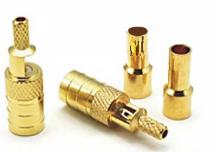

ID079 SSMB male crimp for RG316 RG174



ID081 SMB female for RG17B



#### ID083

SMB female crimp for RG179



ID085 SMB Male crimp for FLEX3 FLEX5



ID087



## **SMB SSMB series**

**ID**080 SMB male crimp for RG316D





**ID084** SMB female crimp for LMR100



### ID086

SMB female solder for .141 or RG402

#### ID088

SMB male right angle for RG174(B)

# SMB series



ID091 SMB male for PCB (B)



ID093 SMB male right angle for PCB



ID095 SSMB male right angle for PCB



ID097 SMB bulkhead male to male adapter (HUAWEI)







ID090 SMB male for PCB (A)



ID092 SMB fernale for PCB



ID094 SSMB male for PCB



ID096 SMB Right Angle male for PCB (HUAWEI)



ID098 SMB male for PCB (HUAWEI)