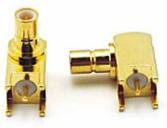

# SMB series

ID091 SMB male for PCB (B)

ID093 SMB male right angle for PCB

ID095 SSMB male right angle for PCB

ID097 SMB bulkhead male to male adapter (HUAWEI)

ID090 SMB male for PCB (A)

ID092 SMB fernale for PCB