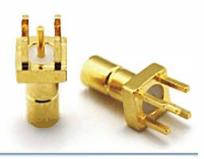

# SMB series

ID091 SMB male for PCB (B)

ID093 SMB male right angle for PCB

ID095 SSMB male right angle for PCB

ID097 SMB bulkhead male to male adapter (HUAWEI)

ID090 SMB male for PCB (A)

ID092 SMB fernale for PCB

ID094 SSMB male for PCB

ID096 SMB Right Angle male for PCB (HUAWEI)

ID098 SMB male for PCB (HUAWEI)