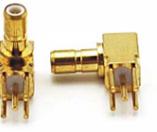

# SMB series

ID091 SMB male for PCB (B)

ID093 SMB male right angle for PCB

ID095 SSMB male right angle for PCB

ID097 SMB bulkhead male to male adapter (HUAWEI)

ID090 SMB male for PCB (A)

ID092 SMB fernale for PCB

ID094 SSMB male for PCB

ID096 SMB Right Angle male for PCB (HUAWEI)

ID098 SMB male for PCB (HUAWEI)