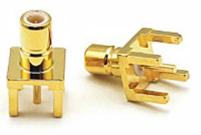

# SMB series

ID091 SMB male for PCB (B)

ID093 SMB male right angle for PCB

ID095 SSMB male right angle for PCB

ID097 SMB bulkhead male to male adapter (HUAWEI)

ID090 SMB male for PCB (A)

ID092 SMB fernale for PCB