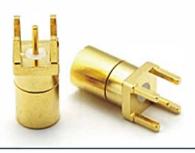

# SMB series

ID091 SMB male for PCB (B)

ID093 SMB male right angle for PCB

ID095 SSMB male right angle for PCB

ID097 SMB bulkhead male to male adapter (HUAWEI)

ID090 SMB male for PCB (A)

ID092 SMB fernale for PCB

ID094 SSMB male for PCB

ID096 SMB Right Angle male for PCB (HUAWEI)

ID098 SMB male for PCB (HUAWEI)