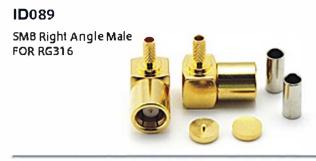

ID079 SSMB male crimp for RG316 RG174



ID081 SMB female for RG17B



#### ID083

SMB female crimp for RG179



ID085 SMB Male crimp for FLEX3 FLEX5



ID087



## **SMB SSMB series**

**ID**080 SMB male crimp for RG316D





**ID084** SMB female crimp for LMR100



### ID086

SMB female solder for .141 or RG402

#### ID088

SMB male right angle for RG174(B)

# SMB series



ID091 SMB male for PCB (B)



ID093 SMB male right angle for PCB



ID095 SSMB male right angle for PCB



ID097 SMB bulkhead male to male adapter (HUAWEI)







ID090 SMB male for PCB (A)



ID092 SMB fernale for PCB



ID094 SSMB male for PCB



ID096 SMB Right Angle male for PCB (HUAWEI)



ID098 SMB male for PCB (HUAWEI)