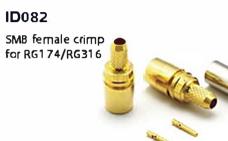

## **SMB SSMB series**

**ID**080 SMB male crimp for RG316D

**ID084** SMB female crimp for LMR100