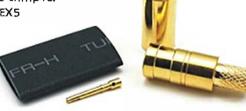

#### ID083

SMB female crimp for RG179

ID085 SMB Male crimp for FLEX3 FLEX5

ID087