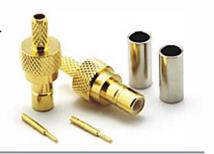

ID079 SSMB male crimp for RG316 RG174



ID081 SMB female for RG17B



#### ID083

SMB female crimp for RG179



ID085 SMB Male crimp for FLEX3 FLEX5



ID087



## **SMB SSMB series**

**ID**080 SMB male crimp for RG316D





**ID084** SMB female crimp for LMR100



### ID086

SMB female solder for .141 or RG402

#### ID088

SMB male right angle for RG174(B)

# SMB series



ID091 SMB male for PCB (B)



ID093 SMB male right angle for PCB



ID095 SSMB male right angle for PCB



ID097 SMB bulkhead male to male adapter (HUAWEI)







ID090 SMB male for PCB (A)



ID092 SMB fernale for PCB



ID094 SSMB male for PCB



ID096 SMB Right Angle male for PCB (HUAWEI)



ID098 SMB male for PCB (HUAWEI)