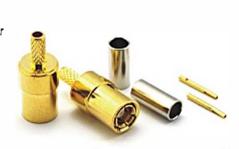

## **SMB SSMB series**

**ID**080 SMB male crimp for RG316D

**ID084** SMB female crimp for LMR100