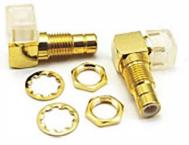

ID079 SSMB male crimp for RG316 RG174



ID081 SMB female for RG17B



#### ID083

SMB female crimp for RG179



ID085 SMB Male crimp for FLEX3 FLEX5



ID087



## **SMB SSMB series**

**ID**080 SMB male crimp for RG316D





**ID084** SMB female crimp for LMR100



### ID086

SMB female solder for .141 or RG402

#### ID088

SMB male right angle for RG174(B)

# SMB series



ID091 SMB male for PCB (B)



ID093 SMB male right angle for PCB



ID095 SSMB male right angle for PCB



ID097 SMB bulkhead male to male adapter (HUAWEI)







ID090 SMB male for PCB (A)



ID092 SMB fernale for PCB



ID094 SSMB male for PCB



ID096 SMB Right Angle male for PCB (HUAWEI)



ID098 SMB male for PCB (HUAWEI)