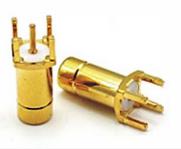

# SMB series

ID091 SMB male for PCB (B)

ID093 SMB male right angle for PCB

ID095 SSMB male right angle for PCB

ID097 SMB bulkhead male to male adapter (HUAWEI)

ID090 SMB male for PCB (A)

ID092 SMB fernale for PCB