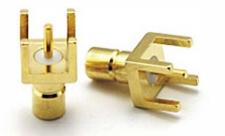

# SMB series

ID091 SMB male for PCB (B)

ID093 SMB male right angle for PCB

ID095 SSMB male right angle for PCB

ID097 SMB bulkhead male to male adapter (HUAWEI)

ID090 SMB male for PCB (A)

ID092 SMB fernale for PCB

ID094 SSMB male for PCB

ID096 SMB Right Angle male for PCB (HUAWEI)

ID098 SMB male for PCB (HUAWEI)