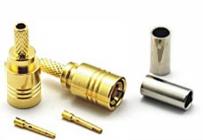

#### ID083

SMB female crimp for RG179

ID085 SMB Male crimp for FLEX3 FLEX5

ID087