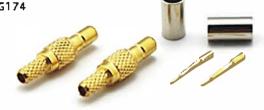

ID079 SSMB male crimp for RG316 RG174



ID081 SMB female for RG17B



#### ID083

SMB female crimp for RG179



ID085 SMB Male crimp for FLEX3 FLEX5



ID087



## **SMB SSMB series**

**ID**080 SMB male crimp for RG316D





**ID084** SMB female crimp for LMR100



### ID086

SMB female solder for .141 or RG402

#### ID088

SMB male right angle for RG174(B)

# SMB series



ID091 SMB male for PCB (B)



ID093 SMB male right angle for PCB



ID095 SSMB male right angle for PCB



ID097 SMB bulkhead male to male adapter (HUAWEI)







ID090 SMB male for PCB (A)



ID092 SMB fernale for PCB



ID094 SSMB male for PCB



ID096 SMB Right Angle male for PCB (HUAWEI)



ID098 SMB male for PCB (HUAWEI)