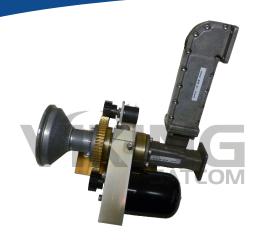

## Ku Band Motorized Feed for Prodelin 1184 Series Antenna

- Motorized Transmit Receive or Receive Only Offset Feed
- Mounts Directly to Prodelin 1184-350
   Series Antenna
- 24 Volt Motor and Potentiometer for Fine Polarization Adjustment

## **Features**

- 100% Tested
- Full 250° of Travel
- All Components Weather Resistant
- Field Replaceable Components
- Hard Coat Anodized Aluminum Gears for Wear Protection
- Ideal for Use with Research Concepts Controllers
- Hi Torque 24 VDC Motor/5K 10 Turn Potentiometer
- For Use with New Antennas or Upgrading Existing Antennas in the Field
- Can Be Used with Other Manufacturers' Antennas